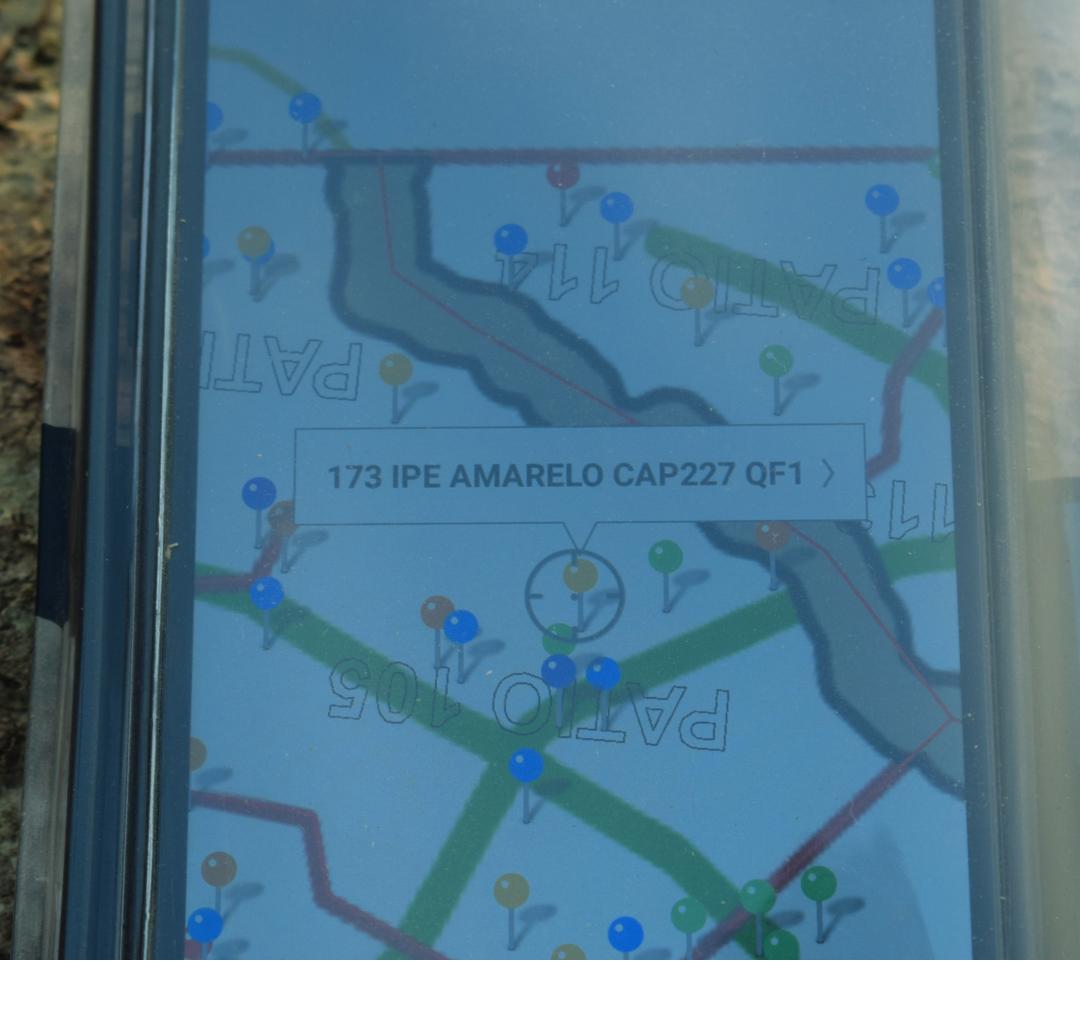

#### 1. Sampling

Every tree is sampled in the forest management

#### 2. Monitoring sampling

Specific app to monitor sampling using Android or iOS devices