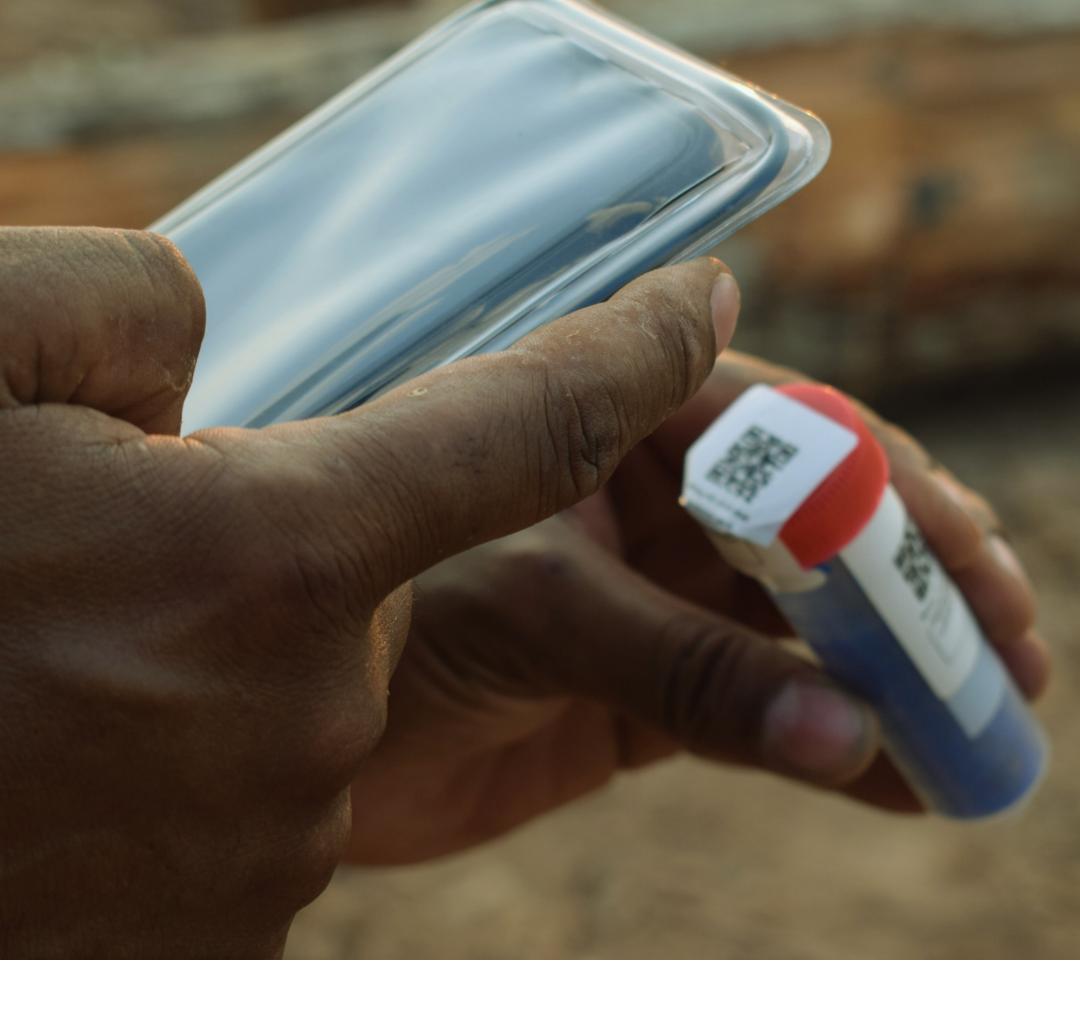

#### 1. Sampling

Every tree is sampled in the forest management

#### 3. Shipping

Appropriate storage and conservation of samples prior to send them to the laboratory