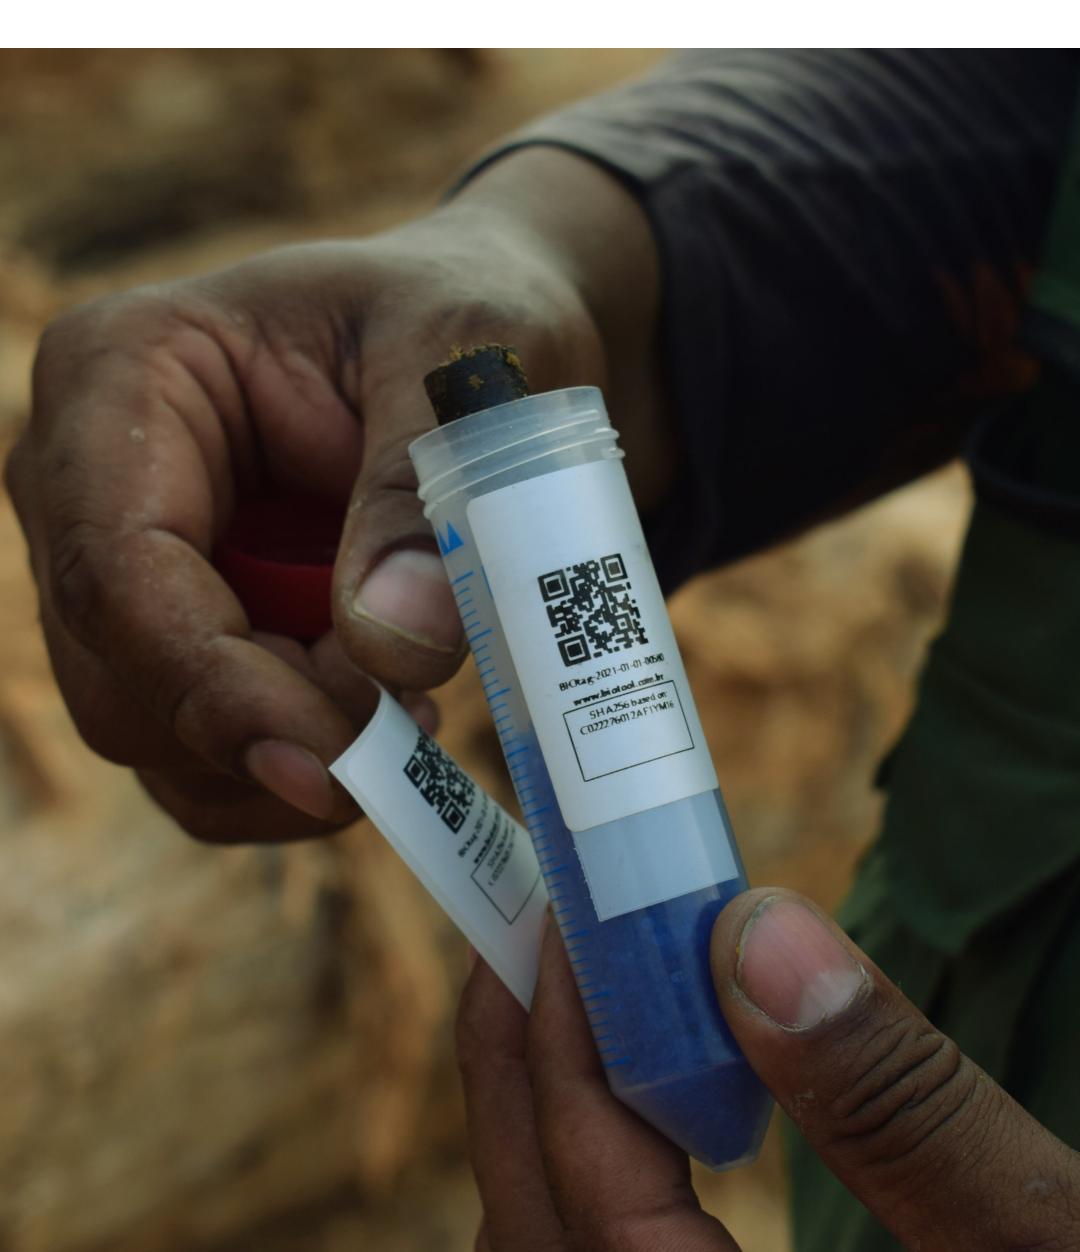

### **GENETIC SURVEY**

Every single tree is sampled in the forest management and individual genetic profiles for each tree are created (patent pending)

#### 1. Sampling

Every tree is sampled in the forest management

#### 2. Monitoring sampling

Specific app to monitor sampling using Android or iOS devices