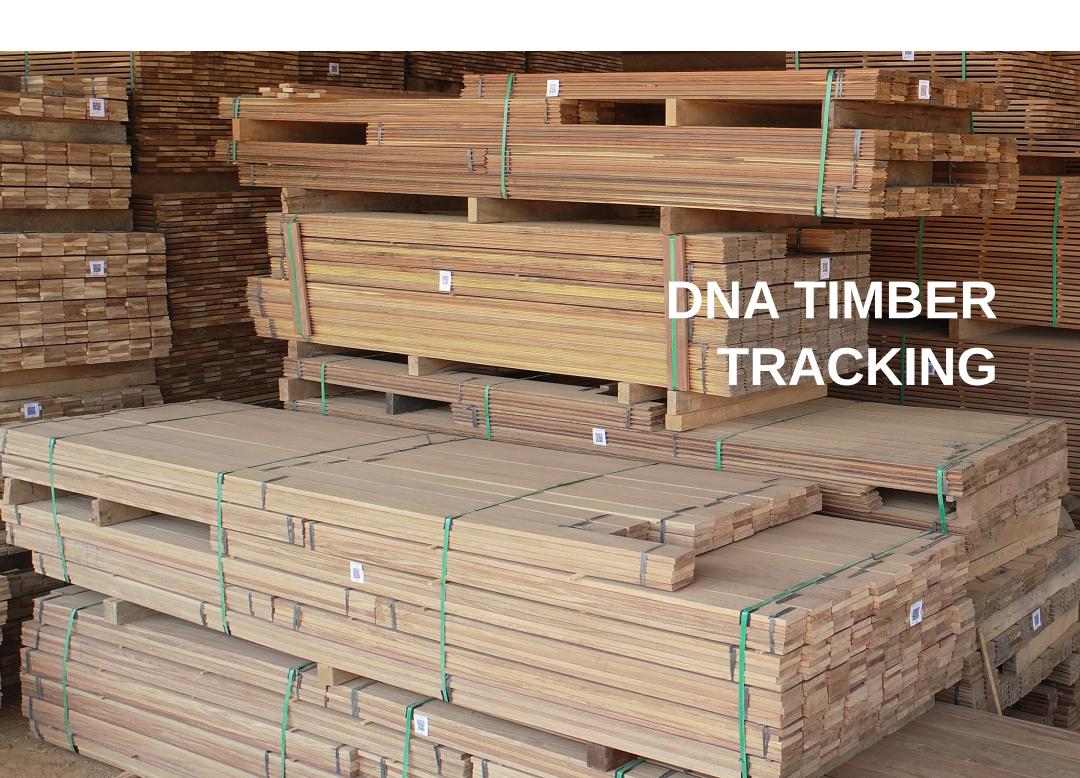

## DNA TIMBER TRACKING

Timber products are traced to the specific tree from which they originated (patent pending)